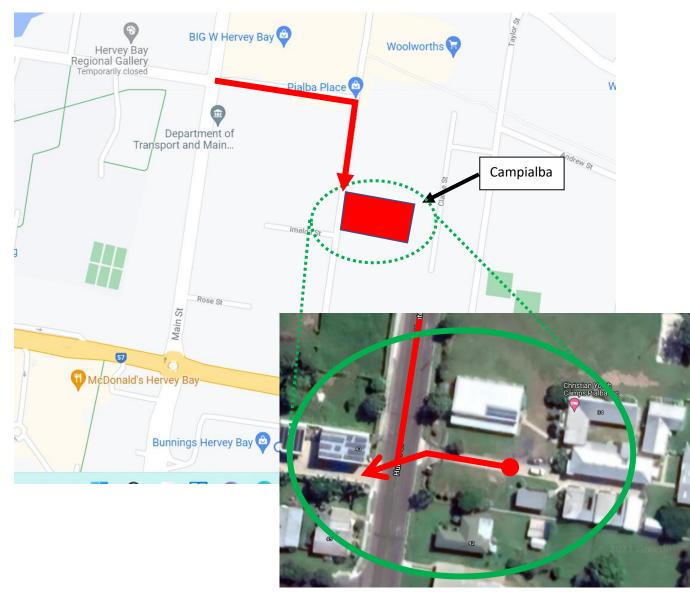

## **Smaller Busses**

Smaller busses can easily access our site and park onsite.

You can approach Campialba from either direction and do a 3-point turn onsite in the parking/driveway area. See area highlighted below.

The state is the s

NOTE: Please do NOT do a u-turn on the gassy sports field.

**Opening the Gate:** Campialba will provide you with a code to operate the front gate during your stay. This will be provided to the camp organiser. We can also provide you with a remote control to make opening and closing the gate simple during your stay.